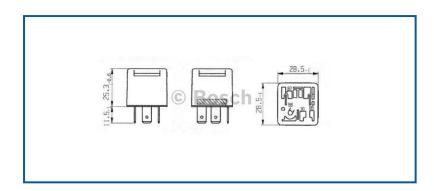

## Mini Relays 24 V, 20 A 0 332 019 205

| Change | Normal | Normal |  |  |
|--------|--------|--------|--|--|
| over   | close  | open   |  |  |
| ✓      |        |        |  |  |

| Mounti<br>bracke | g<br>t Resistor | Diode | Life<br>durability | Current | Voltage | Number<br>of Pins | Housing<br>type    | Temperature<br>range | Degree of<br>protection<br>housing | Degree of<br>protection<br>connection |
|------------------|-----------------|-------|--------------------|---------|---------|-------------------|--------------------|----------------------|------------------------------------|---------------------------------------|
| x                | x               | x     | 250.000            | 20 A    | 24 V    | 4                 | Plastic<br>housing | -40<br>+100°C        | IP5K4                              | IP20                                  |