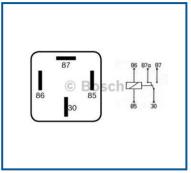

## Mini Relays 24 V, 20 A 0 332 019 205

| Change | Normal | Normal |  |  |
|--------|--------|--------|--|--|
| over   | close  | open   |  |  |
| ✓      |        |        |  |  |

| Mounti<br>bracke | g<br>t Resistor | Diode | Life<br>durability | Current | Voltage | Number<br>of Pins | Housing<br>type    | Temperature<br>range | Degree of<br>protection<br>housing | Degree of<br>protection<br>connection |
|------------------|-----------------|-------|--------------------|---------|---------|-------------------|--------------------|----------------------|------------------------------------|---------------------------------------|
| x                | x               | x     | 250.000            | 20 A    | 24 V    | 4                 | Plastic<br>housing | -40<br>+100°C        | IP5K4                              | IP20                                  |