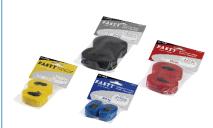

### **FASTY ALL-PACK**

Our brightly coloured display case and rack which doesn't only store components, but also serves as a first-class sales aid. Here you can attractively and clearly display the various standard polypropylene straps in four different colours alongside the strong FASTY buckle.

### Art. 105 FASTY ALL-PACK

Assortment 4-pack, lashing straps 20-25 mm

 1 pce
 50 cm
 blue
 300 kg

 1 pce
 100 cm
 yellow 300 kg

 1 pce
 200 cm
 red
 300 kg

 1 pce
 300 cm
 black
 400 kg

Packed in plastic bag with header card.

### FASTY ALL-PACK 2-pack

Art. 155 2-pack 50 cm blue 300 kg
Art. 156 2-pack 100 cm yellow 300 kg
Art. 157 2-pack 200 cm red 300 kg
Art. 158 2-pack 300 cm black 400 kg

Packed in plastic bag with header card.