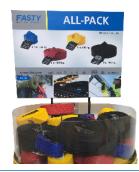

### **FASTY ALL-PACK**

Our brightly coloured display case and rack which doesn't only store components, but also serves as a first-class sales aid. Here you can attractively and clearly display the various standard polypropylene straps in four different colours alongside the strong FASTY buckle.

| Art. 110    | FASTY ALL     | -PACK         |               | Refill for art. 110   |        |        |        |  |
|-------------|---------------|---------------|---------------|-----------------------|--------|--------|--------|--|
| Display rad | ck with 100 p | cs 25 mm stra | ps (4x25 st). | Delivered in 10-pack. |        |        |        |  |
| 25 pcs      | 50 cm         | blue          | 300 kg        | Art. 101              | 50 cm  | blue   | 300 kg |  |
| 25 pcs      | 100 cm        | yellow        | 300 kg        | Art. 102              | 100 cm | yellow | 300 kg |  |
| 25 pcs      | 200 cm        | red           | 300 kg        | Art. 103              | 200 cm | red    | 300 kg |  |
| 25 pcs      | 300 cm        | black         | 400 kg        | Art. 104              | 300 cm | black  | 400 kg |  |
|             |               |               |               |                       |        |        |        |  |