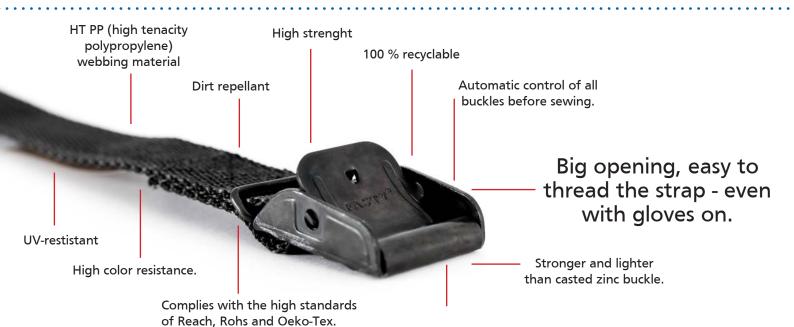

The strap is designed for all occasions and lashing up to 400 kg. All blue, yellow and red straps are 20 mm wide. Black straps are 25 mm wide.