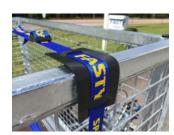

### Art. 142 FASTY STRAP PROTECTION

2-pack.

Max strap width 35 mm.

Packed in plastic bag with header card.