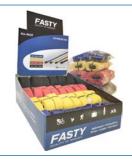

### **FASTY ALL-PACK**

Our brightly coloured display case and rack which doesn't only store components, but also serves as a first-class sales aid. Here you can attractively and clearly display the various standard polypropylene straps in four different colours alongside the strong FASTY buckle.

## **FASTY ALL-PACK**

| Art. 100                 | FASTY ALL      | -PACK         |        | Refill for art. 100 |        |        |        |  |
|--------------------------|----------------|---------------|--------|---------------------|--------|--------|--------|--|
| Display ca<br>(5x8 pcs). | ase with 40 pc | s 25 mm strap | os     | Delivered in 10-    | pack   |        |        |  |
| 10 pcs                   | 50 cm          | blue          | 300 kg | Art. 101            | 50 cm  | blue   | 300 kg |  |
| 10 pcs                   | 100 cm         | yellow        | 300 kg | Art. 102            | 100 cm | yellow | 300 kg |  |
| 10 pcs                   | 200 cm         | red           | 300 kg | Art. 103            | 200 cm | red    | 300 kg |  |
| 10 pcs                   | 300 cm         | black         | 400 kg | Art. 104            | 300 cm | black  | 400 kg |  |