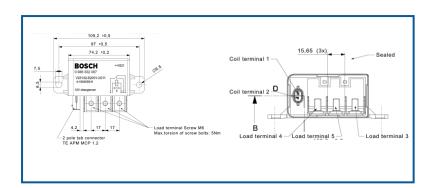

## Power Relays 12 V, 150 A 0 986 332 087

| Change | Normal | Normal |
|--------|--------|--------|
| over   | close  | open   |
| ✓      |        |        |

| Mounting<br>bracket |   | Diode | Life<br>durability |       |      |                    | Temperature<br>range | Degree of<br>protection<br>housing | Degree of<br>protection<br>connection |
|---------------------|---|-------|--------------------|-------|------|--------------------|----------------------|------------------------------------|---------------------------------------|
| ✓                   | ~ | x     | 100.000            | 150 A | 12 V | Plastic<br>housing | -40<br>+100°C        | IP5K4                              | IP20                                  |