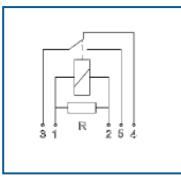

## Power Relays 12 V, 150 A 0 986 332 087

| Change | Normal | Normal |
|--------|--------|--------|
| over   | close  | open   |
| ✓      |        |        |

| Mounting<br>bracket |   | Diode | Life<br>durability |       |      |                    | Temperature<br>range | Degree of<br>protection<br>housing | Degree of<br>protection<br>connection |
|---------------------|---|-------|--------------------|-------|------|--------------------|----------------------|------------------------------------|---------------------------------------|
| ✓                   | ~ | x     | 100.000            | 150 A | 12 V | Plastic<br>housing | -40<br>+100°C        | IP5K4                              | IP20                                  |