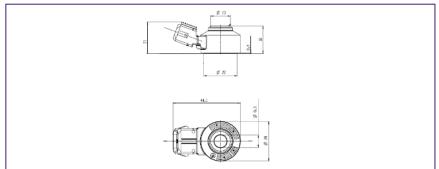

## **Dimensional drawings**

| Accessories       |       |               |
|-------------------|-------|---------------|
| Connector housing | 2-pin | 1 928 402 070 |
|                   |       |               |
|                   |       |               |
|                   |       |               |
|                   |       |               |

Accessories are not included in the scope of delivery of the sensor and therefore to be ordered separately as required.