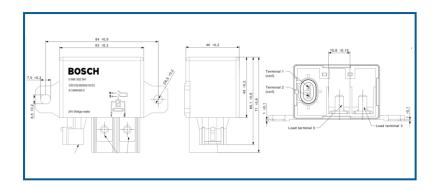

## Power Relays 24 V, 150 A 0 986 332 091

| Change | Normal | Normal |
|--------|--------|--------|
| over   | close  | open   |
|        |        | ✓      |

## 2 x make contact

|   | Resistor | Diode | Life<br>durability | Current | Voltage |                    | Temperature<br>range | Degree of<br>protection<br>housing | Degree of<br>protection<br>connection |
|---|----------|-------|--------------------|---------|---------|--------------------|----------------------|------------------------------------|---------------------------------------|
| ✓ | ✓        | x     | 100.000            | 150 A   | 24 V    | Plastic<br>housing | -40<br>+100°C        | IP5K4                              | IP20                                  |