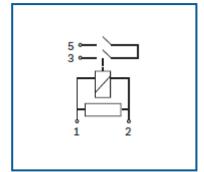

## Power Relays 24 V, 150 A 0 986 332 091

| Change | Normal | Normal |
|--------|--------|--------|
| over   | close  | open   |
|        |        | ✓      |

## 2 x make contact

|   | Resistor | Diode | Life<br>durability | Current | Voltage |                    | Temperature<br>range | Degree of<br>protection<br>housing | Degree of<br>protection<br>connection |
|---|----------|-------|--------------------|---------|---------|--------------------|----------------------|------------------------------------|---------------------------------------|
| ✓ | ✓        | x     | 100.000            | 150 A   | 24 V    | Plastic<br>housing | -40<br>+100°C        | IP5K4                              | IP20                                  |