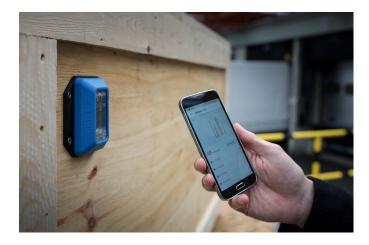

## **Transport Data Logger | TDL110** *Transparency for your Supply Chain*

The Transport Data Logger (TDL) makes the supply chain transparent. Once attached to the shipment, the Transport Data Logger measures and records temperature, humidity, tilt, and shock, with the data visualized through a mobile application. The limits of each parameter can be individually configured, and any violation is traceable and clearly assignable throughout the entire supply chain.

## CHARACTERISTIC FEATURES

Simultaneous monitoring of multiple crucial parameters

- Up to two years battery lifetime
- ► Cost-effective, simple, and robust
- ► Free and user-friendly mobile application